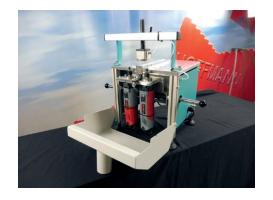

## End Profiling Machine

The Hoffmann CB-M is designed to produce an exact counter-profile on the ends of glazing bars when manufacturing Georgian style windows, door manufacturing and furniture.

The two router motors have variable speed control and counter-rotation (left / right). They can be adjusted for the optimum speed to suit various wood species and profile shape and therefore produce the best possible finish. The machine is supplied without tooling, as each customer will require tooling to suit his own particular

## Technical data

| Power supply        | 1ph/N/PE 230 V       |
|---------------------|----------------------|
|                     | 50/60Hz 2 x 2.2 kW   |
| Motors              | 2 x 1050 W           |
| Motor speed         | 5,000 - 24,000 rpm.  |
| Control             | manual               |
| Work-piece clamping | pneumatic            |
| Work-piece height.  | Router bit dependant |
| Extraction port     | Ø 75 mm              |
| Dimensions W/D/H    | 36/40/50 cm          |
| Weight              | 26 kg                |
| Order No.           | S1001000             |
|                     |                      |