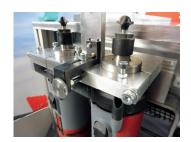

## End Profiling Machine

The Hoffmann CB-M is designed to produce an exact counter-profile on the ends of glazing bars when manufacturing Georgian style windows, door manufacturing and furniture.

The two router motors have variable speed control and counter-rotation (left / right). They can be adjusted for the optimum speed to suit various wood species and profile shape and therefore produce the best possible finish. The machine is supplied without tooling, as each customer will require tooling to suit his own particular

profiles. When double glazed units are fitted in windows, then these profiles are attached to the surface (plant on) with a dedicated adhesive tape.