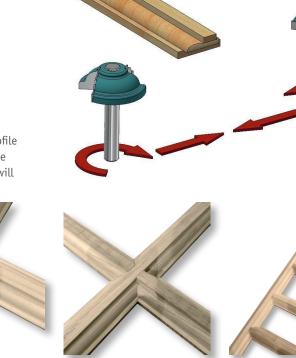

## End Profiling Machine

The Hoffmann CB-M is designed to produce an exact counter-profile on the ends of glazing bars when manufacturing Georgian style windows, door manufacturing and furniture.

The two router motors have variable speed control and counter-rotation (left / right). They can be adjusted for the optimum speed to suit various wood species and profile shape and therefore produce the best possible finish. The machine is supplied without tooling, as each customer will require tooling to suit his own particular

profiles. When double glazed units are fitted in windows, then these profiles are attached to the surface (plant on) with a dedicated adhesive tape.