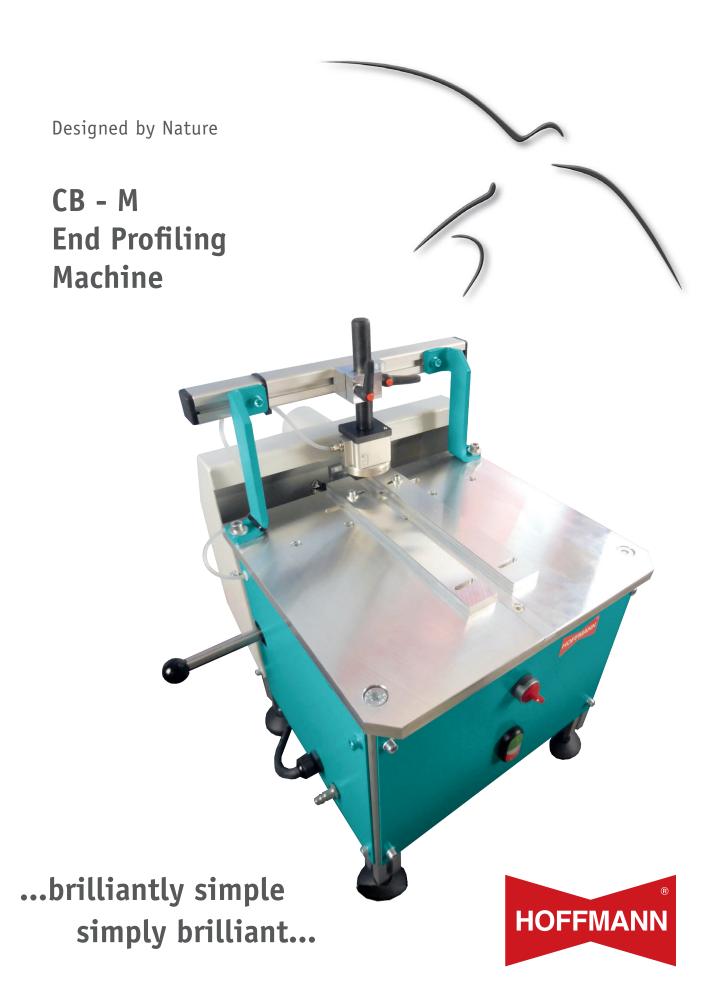

## CB-M

## End Profiling Machine

The Hoffmann CB-M is designed to produce an exact counter-profile on the ends of glazing bars when manufacturing Georgian style windows, door manufacturing and furniture.

The two router motors have variable speed control and counter-rotation (left / right). They can be adjusted for the optimum speed to suit various wood species and profile shape and therefore produce the best possible finish. The machine is supplied without tooling, as each customer will require tooling to suit his own particular

## Technical data

| Power supply        | 1ph/N/PE 230 V       |
|---------------------|----------------------|
|                     | 50/60Hz 2 x 2.2 kW   |
| Motors              | 2 x 1050 W           |
| Motor speed         | 5,000 - 24,000 rpm.  |
| Control             | manual               |
| Work-piece clamping | pneumatic            |
| Work-piece height.  | Router bit dependant |
| Extraction port     | Ø 75 mm              |
| Dimensions W/D/H    | 36/40/50 cm          |
| Weight              | 26 kg                |
| Order No.           | S1001000             |
|                     |                      |